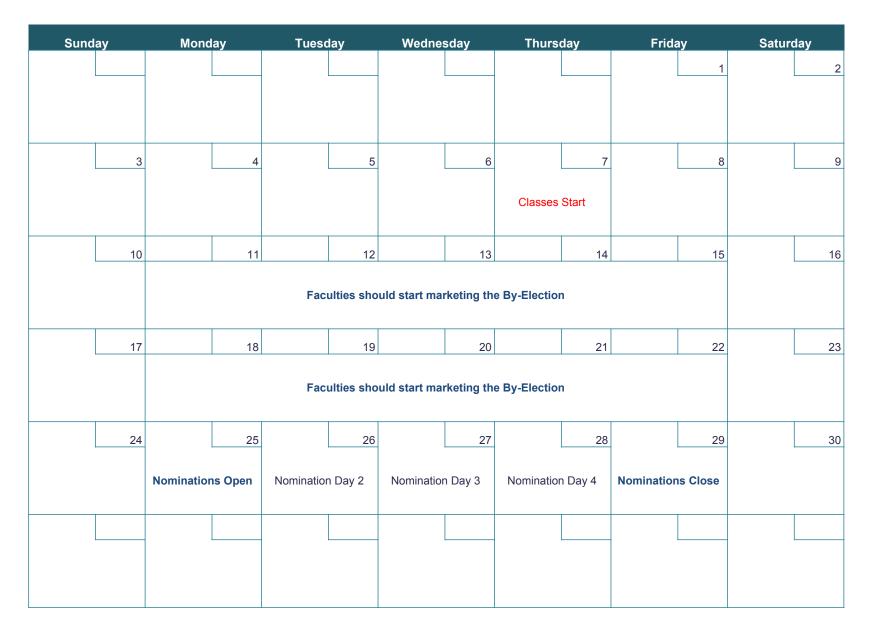

## September 2023



## October 2023

| Sunday | Monday                                                            | Tuesday                   | Wednesday                            | Thursday       | Friday                  | Saturday |
|--------|-------------------------------------------------------------------|---------------------------|--------------------------------------|----------------|-------------------------|----------|
|        |                                                                   |                           |                                      |                |                         |          |
|        |                                                                   |                           |                                      |                |